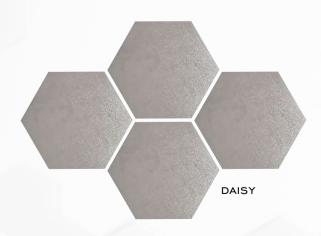

## FROM...

BRILLIANT,
APPEALING,
ARTISTIC,
QUIRKY

\*300×260×150

Hexagon Tiles Designs collection\*

8MM (Approx)\* Thickness

\*12PCS Packing per Box\*

\***7.54** sq.ft. Coverage Area\*

\*0.70 sq.mtr. Coverage Area\*