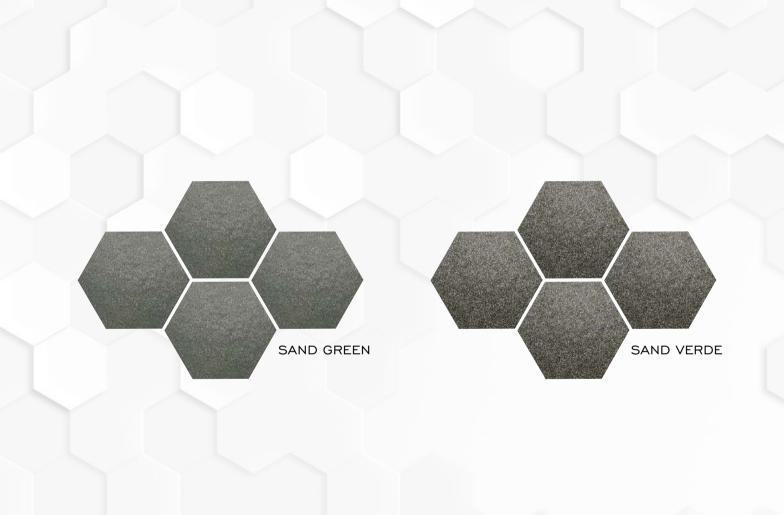

## FROM...

BRILLIANT,
APPEALING,
ARTISTIC,
QUIRKY

\*300×260×150

Hexagon Tiles Designs collection\*

8MM (Approx)\* Thickness

\*12PCS Packing per Box\*

\***7.54** sq.ft. Coverage Area\*

\*0.70 sq.mtr. Coverage Area\*

\*SOL BODY (Semi Vitrified)\*

\*12 KG

Weight - 12 kg (Approx)\*

**GROWTH** 

DISCOVER YOUR SPACE

LIKE NEVER

BEFORE

VERSATILE