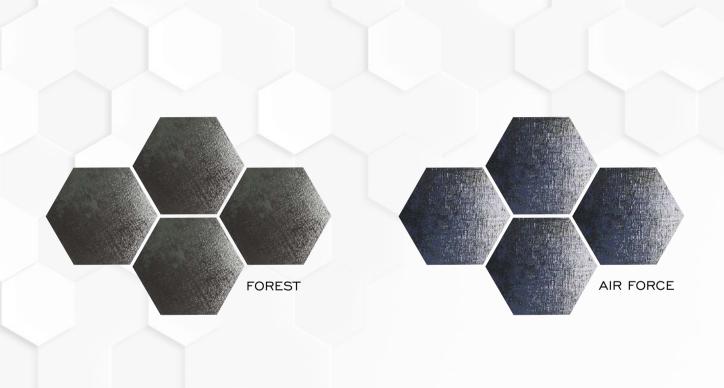

## FROM...

BRILLIANT,
APPEALING,
ARTISTIC,
QUIRKY

\*300×260×150

Hexagon Tiles Designs collection\*

8MM (Approx)\* Thickness

\*12PCS Packing per Box\*

\***7.54** sq.ft. Coverage Area\*

\*0.70 sq.mtr. Coverage Area\*