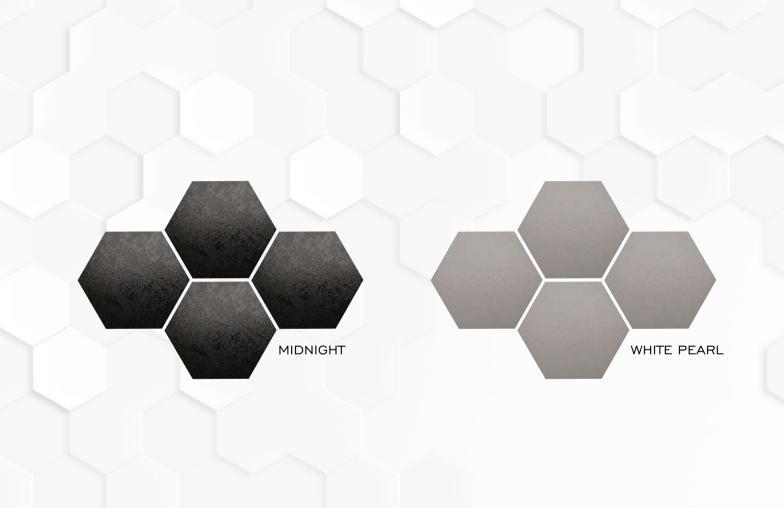

REDESIGN

Hexagon SERIES

THE

CHANGE MAKERS

DIVERSITY

THAT BRINGS

A DIFFERENCE

pearl/midnight