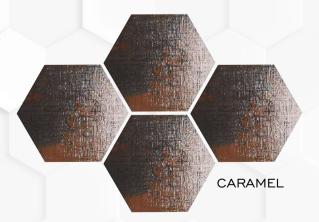

## FROM...

BRILLIANT,
APPEALING,
ARTISTIC,
QUIRKY

\*300×260×150

Hexagon Tiles Designs collection\*

8MM (Approx)\* Thickness

\*12PCS Packing per Box\*

\***7.54** sq.ft. Coverage Area\*

\*0.70 sq.mtr. Coverage Area\*