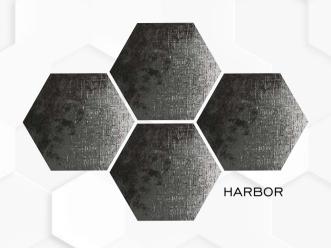

## FROM...

BRILLIANT,
APPEALING,
ARTISTIC,
QUIRKY

\*300×260×150

Hexagon Tiles Designs collection\*

8MM (Approx)\* Thickness

\*12PCS Packing per Box\*

\***7.54** sq.ft. Coverage Area\*

\*0.70 sq.mtr. Coverage Area\*