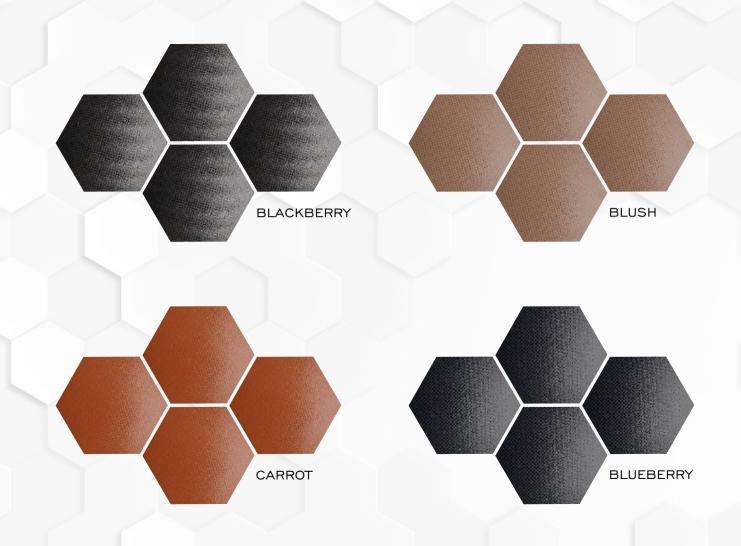

## FROM...

BRILLIANT,
APPEALING,
ARTISTIC,
QUIRKY

\*300×260×150

Hexagon Tiles Designs collection\*

8MM (Approx)\* Thickness

\*12PCS Packing per Box\*

\***7.54** sq.ft. Coverage Area\*

\*0.70 sq.mtr. Coverage Area\*