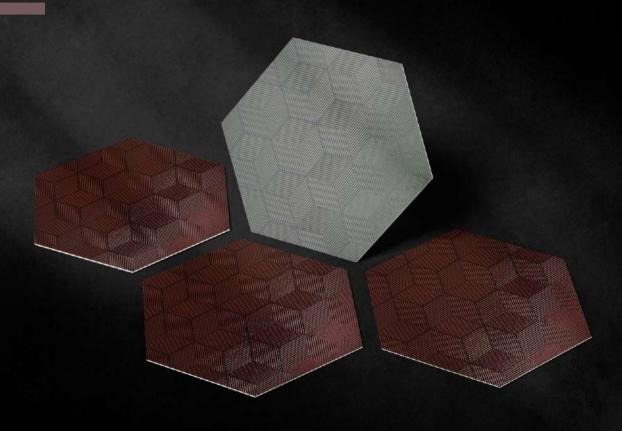

## FROM...

BRILLIANT,
APPEALING,
ARTISTIC,
QUIRKY

\*300×260×150

Hexagon Tiles Designs collection\*

8MM (Approx)\* Thickness

\*12PCS Packing per Box\*

\***7.54** sq.ft. Coverage Area\*

\*0.70 sq.mtr. Coverage Area\*

\*SOL BODY (Semi Vitrified)\*

\*12 KG

Weight - 12 kg (Approx)\*

**GROWTH** 

DISCOVER YOUR SPACE

LIKE NEVER

BEFORE

VERSATILE

REDESIGN

Hexagon SERIES

THE

CHANGE MAKERS

DIVERSITY

THAT BRINGS

A DIFFERENCE

pearl/midnight