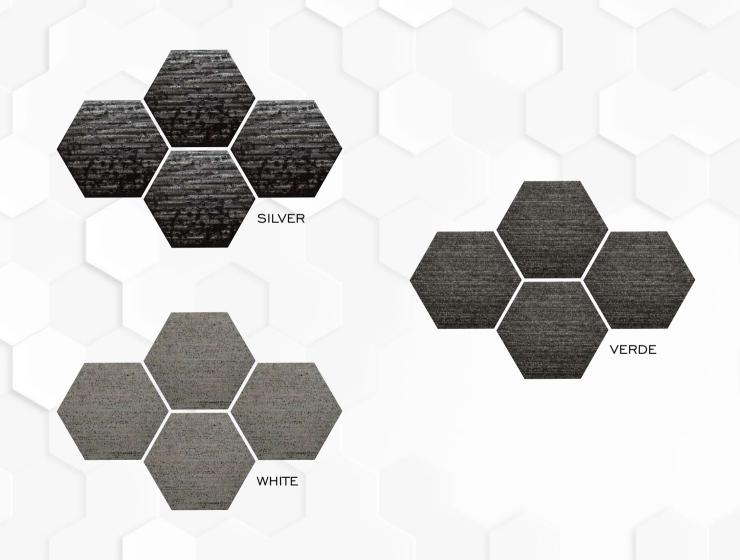

## FROM...

BRILLIANT,
APPEALING,
ARTISTIC,
QUIRKY

\*300×260×150

Hexagon Tiles Designs collection\*

8MM (Approx)\* Thickness

\*12PCS Packing per Box\*

\***7.54** sq.ft. Coverage Area\*

\*0.70 sq.mtr. Coverage Area\*