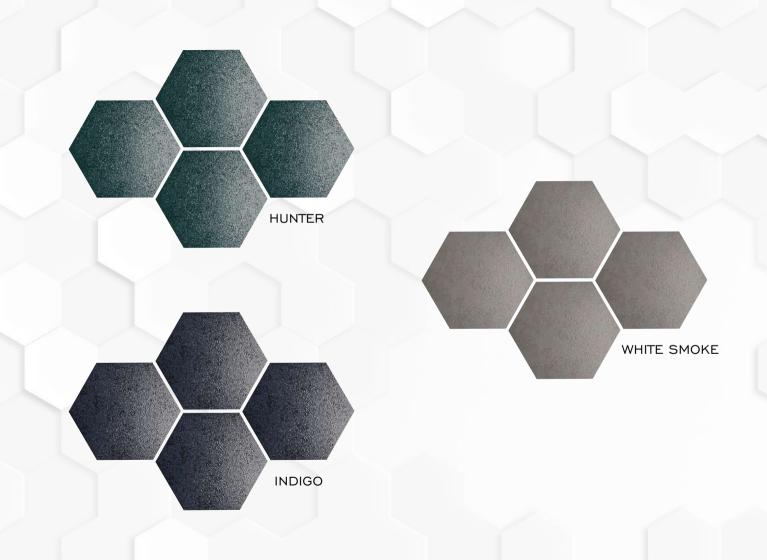

## FROM...

BRILLIANT,
APPEALING,
ARTISTIC,
QUIRKY

\*300×260×150

Hexagon Tiles Designs collection\*

8MM (Approx)\* Thickness

\*12PCS Packing per Box\*

\***7.54** sq.ft. Coverage Area\*

\*0.70 sq.mtr. Coverage Area\*

\*SOL BODY (Semi Vitrified)\*

\*12 KG

Weight - 12 kg (Approx)\*

**GROWTH** 

DISCOVER YOUR SPACE

LIKE NEVER

BEFORE

VERSATILE