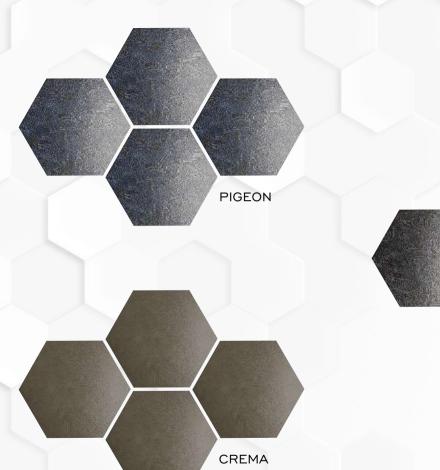

## FROM...

BRILLIANT,
APPEALING,
ARTISTIC,
QUIRKY

\*300×260×150

Hexagon Tiles Designs collection\*

8MM (Approx)\* Thickness

\*12PCS Packing per Box\*

\***7.54** sq.ft. Coverage Area\*

\*0.70 sq.mtr. Coverage Area\*