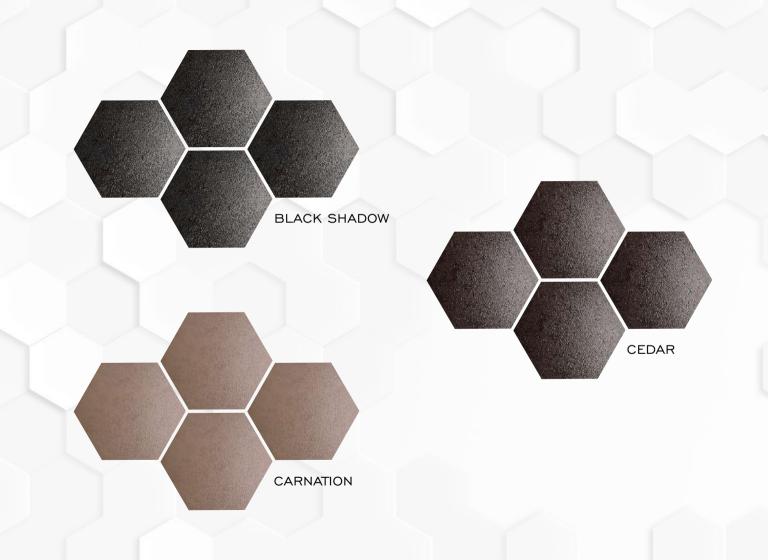

## FROM...

BRILLIANT,
APPEALING,
ARTISTIC,
QUIRKY

\*300×260×150

Hexagon Tiles Designs collection\*

8MM (Approx)\* Thickness

\*12PCS Packing per Box\*

\***7.54** sq.ft. Coverage Area\*

\*0.70 sq.mtr. Coverage Area\*