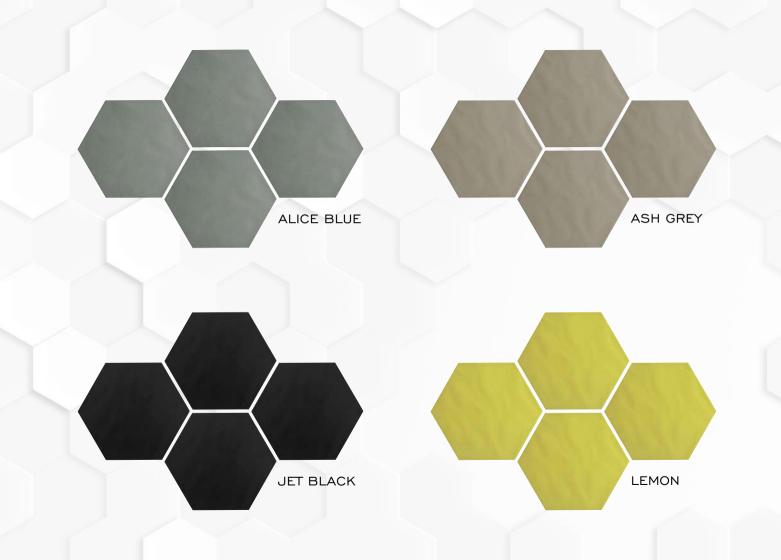

## FROM...

BRILLIANT,
APPEALING,
ARTISTIC,
QUIRKY

\*300×260×150

Hexagon Tiles Designs collection\*

8MM (Approx)\* Thickness

\*12PCS Packing per Box\*

\***7.54** sq.ft. Coverage Area\*

\*0.70 sq.mtr. Coverage Area\*