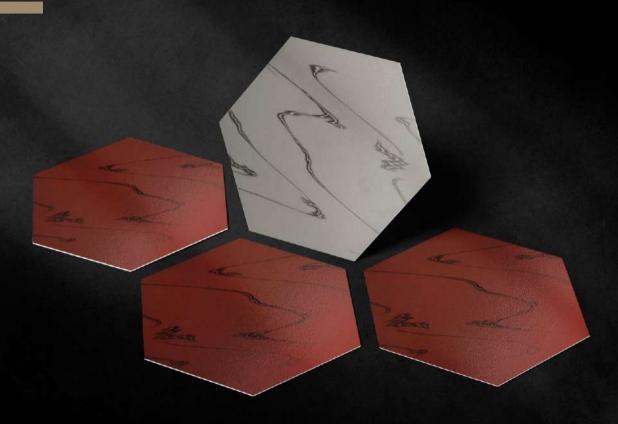

## FROM...

BRILLIANT,
APPEALING,
ARTISTIC,
QUIRKY

\*300×260×150

Hexagon Tiles Designs collection\*

8MM (Approx)\* Thickness

\*12PCS Packing per Box\*

\***7.54** sq.ft. Coverage Area\*

\*0.70 sq.mtr. Coverage Area\*

\*SOL BODY (Semi Vitrified)\*

\*12 KG

Weight - 12 kg (Approx)\*

**GROWTH** 

DISCOVER YOUR SPACE

LIKE NEVER

BEFORE

VERSATILE