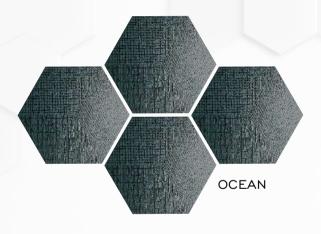

## FROM...

BRILLIANT,
APPEALING,
ARTISTIC,
QUIRKY

\*300×260×150

Hexagon Tiles Designs collection\*

8MM (Approx)\* Thickness

\*12PCS Packing per Box\*

\***7.54** sq.ft. Coverage Area\*

\*0.70 sq.mtr. Coverage Area\*

\*SOL BODY (Semi Vitrified)\*

\*12 KG

Weight - 12 kg (Approx)\*

**GROWTH** 

DISCOVER YOUR SPACE

LIKE NEVER

BEFORE

VERSATILE