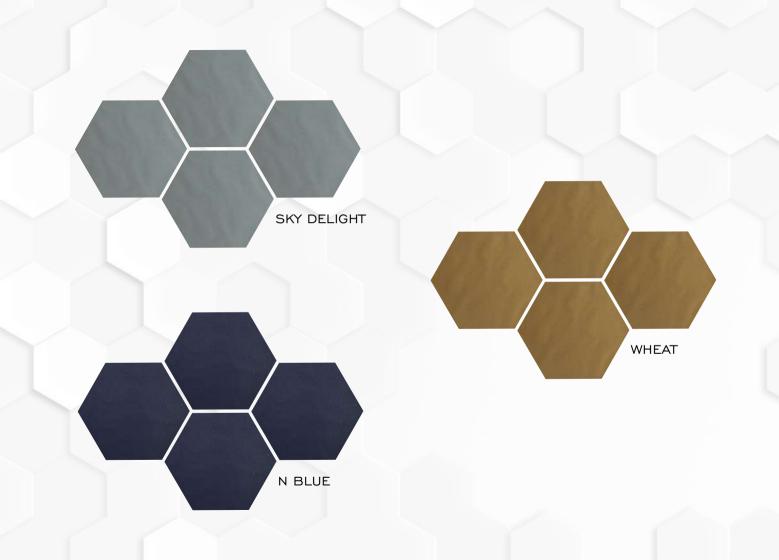

## FROM...

BRILLIANT,
APPEALING,
ARTISTIC,
QUIRKY

\*300×260×150

Hexagon Tiles Designs collection\*

8MM (Approx)\* Thickness

\*12PCS Packing per Box\*

\***7.54** sq.ft. Coverage Area\*

\*0.70 sq.mtr. Coverage Area\*