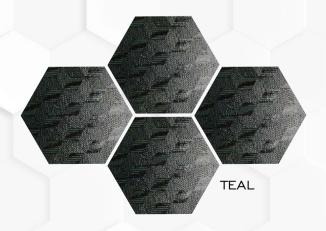

## FROM...

BRILLIANT,
APPEALING,
ARTISTIC,
QUIRKY

\*300×260×150

Hexagon Tiles Designs collection\*

8MM (Approx)\* Thickness

\*12PCS Packing per Box\*

\***7.54** sq.ft. Coverage Area\*

\*0.70 sq.mtr. Coverage Area\*

\*SOL BODY (Semi Vitrified)\*

\*12 KG

Weight - 12 kg (Approx)\*

**GROWTH** 

DISCOVER YOUR SPACE

LIKE NEVER

BEFORE

VERSATILE