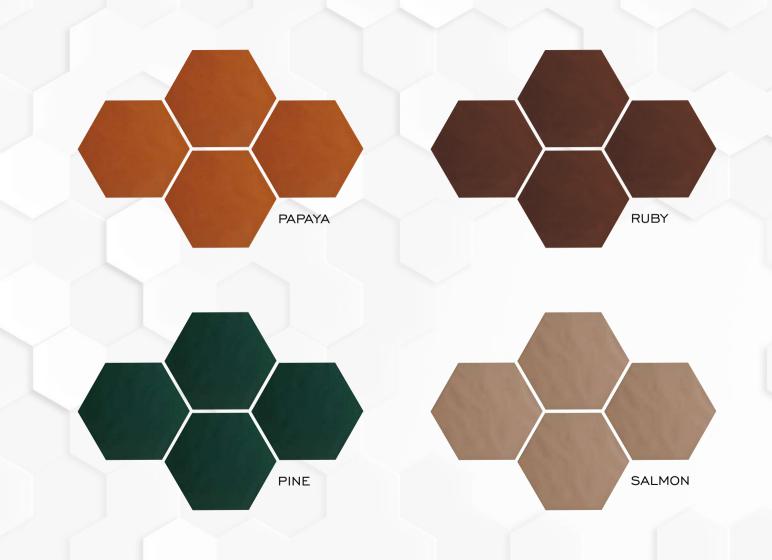

## FROM...

BRILLIANT,
APPEALING,
ARTISTIC,
QUIRKY

\*300×260×150

Hexagon Tiles Designs collection\*

8MM (Approx)\* Thickness

\*12PCS Packing per Box\*

\***7.54** sq.ft. Coverage Area\*

\*0.70 sq.mtr. Coverage Area\*