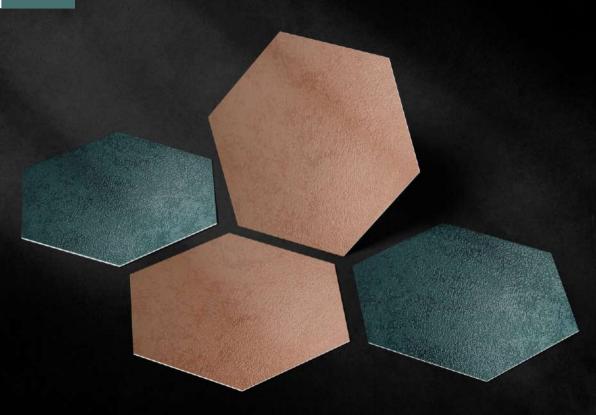

## FROM...

BRILLIANT,
APPEALING,
ARTISTIC,
QUIRKY

\*300×260×150

Hexagon Tiles Designs collection\*

8MM (Approx)\* Thickness

\*12PCS Packing per Box\*

\***7.54** sq.ft. Coverage Area\*

\*0.70 sq.mtr. Coverage Area\*