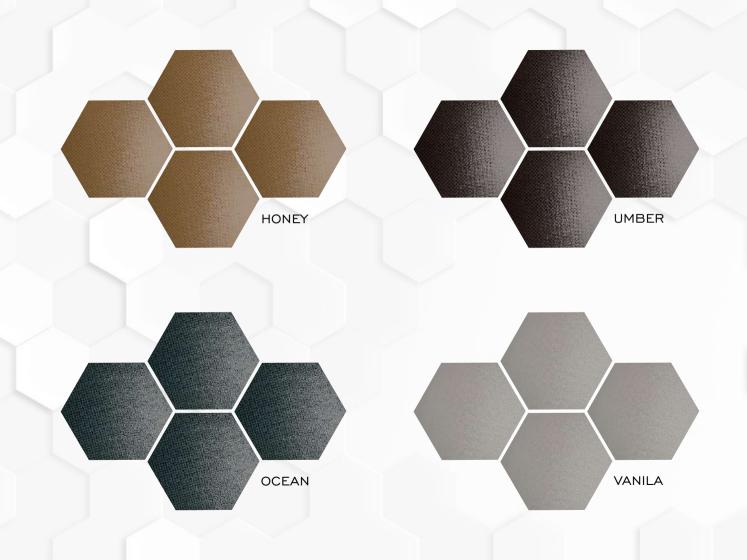

## FROM...

BRILLIANT,
APPEALING,
ARTISTIC,
QUIRKY

\*300×260×150

Hexagon Tiles Designs collection\*

8MM (Approx)\* Thickness

\*12PCS Packing per Box\*

\***7.54** sq.ft. Coverage Area\*

\*0.70 sq.mtr. Coverage Area\*