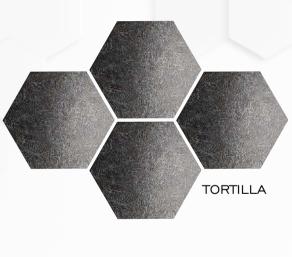

## FROM...

BRILLIANT,
APPEALING,
ARTISTIC,
QUIRKY

\*300×260×150

Hexagon Tiles Designs collection\*

8MM (Approx)\* Thickness

\*12PCS Packing per Box\*

\***7.54** sq.ft. Coverage Area\*

\*0.70 sq.mtr. Coverage Area\*