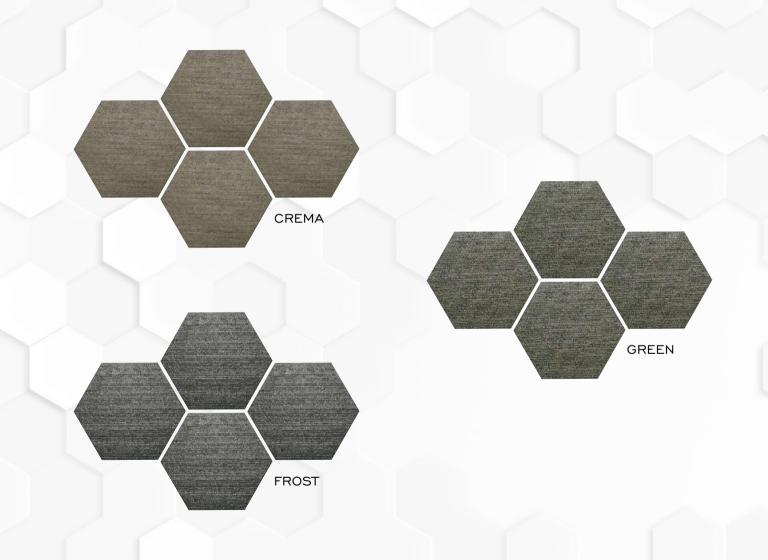

## FROM...

BRILLIANT,
APPEALING,
ARTISTIC,
QUIRKY

\*300×260×150

Hexagon Tiles Designs collection\*

8MM (Approx)\* Thickness

\*12PCS Packing per Box\*

\***7.54** sq.ft. Coverage Area\*

\*0.70 sq.mtr. Coverage Area\*