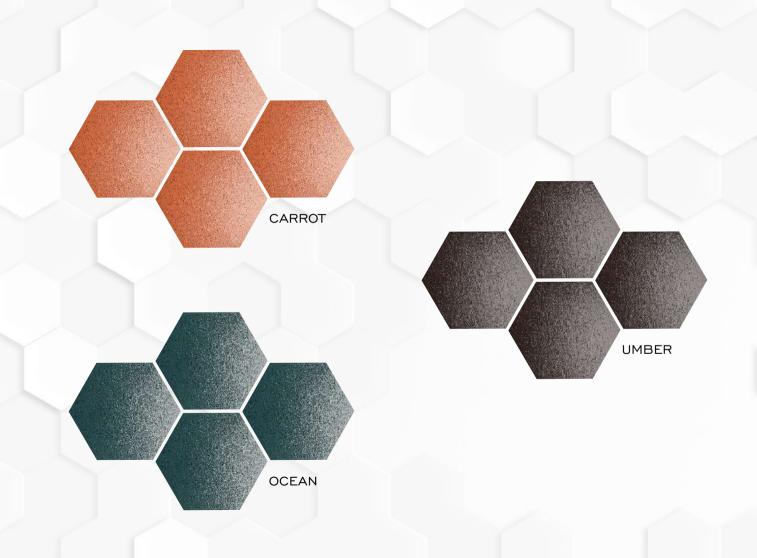

## FROM...

BRILLIANT,
APPEALING,
ARTISTIC,
QUIRKY

\*300×260×150

Hexagon Tiles Designs collection\*

8MM (Approx)\* Thickness

\*12PCS Packing per Box\*

\***7.54** sq.ft. Coverage Area\*

\*0.70 sq.mtr. Coverage Area\*

\*SOL BODY (Semi Vitrified)\*

\*12 KG

Weight - 12 kg (Approx)\*

**GROWTH** 

DISCOVER YOUR SPACE

LIKE NEVER

BEFORE

VERSATILE