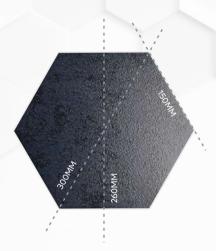

## FROM...

BRILLIANT,
APPEALING,
ARTISTIC,
QUIRKY

\*300×260×150

Hexagon Tiles Designs collection\*

8MM (Approx)\* Thickness

\*12PCS Packing per Box\*

\***7.54** sq.ft. Coverage Area\*

\*0.70 sq.mtr. Coverage Area\*