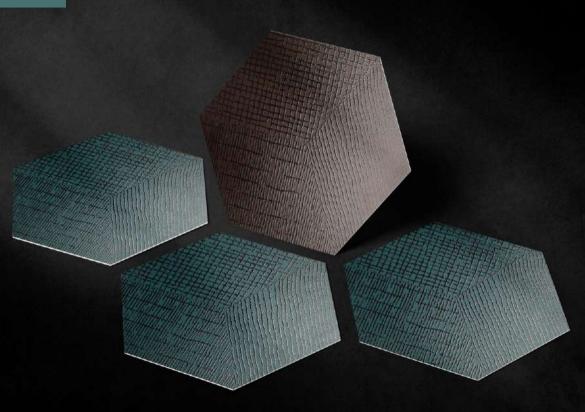

## FROM...

BRILLIANT,
APPEALING,
ARTISTIC,
QUIRKY

\*300×260×150

Hexagon Tiles Designs collection\*

8MM (Approx)\* Thickness

\*12PCS Packing per Box\*

\***7.54** sq.ft. Coverage Area\*

\*0.70 sq.mtr. Coverage Area\*

REDESIGN

Hexagon SERIES

THE

CHANGE MAKERS

DIVERSITY

THAT BRINGS

A DIFFERENCE

pearl/midnight