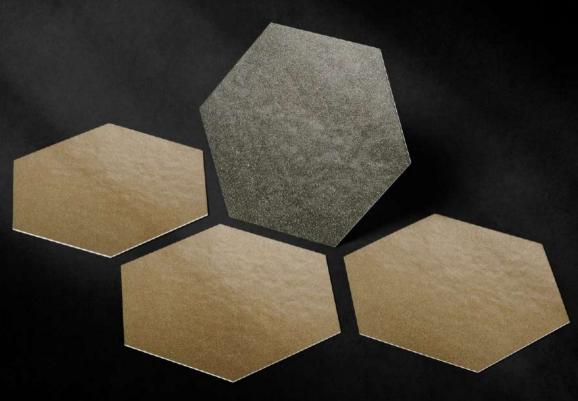

## FROM...

BRILLIANT,
APPEALING,
ARTISTIC,
QUIRKY

\*300×260×150

Hexagon Tiles Designs collection\*

8MM (Approx)\* Thickness

\*12PCS Packing per Box\*

\***7.54** sq.ft. Coverage Area\*

\*0.70 sq.mtr. Coverage Area\*

\*SOL BODY (Semi Vitrified)\*

\*12 KG

Weight - 12 kg (Approx)\*

**GROWTH** 

DISCOVER YOUR SPACE

LIKE NEVER

BEFORE

VERSATILE