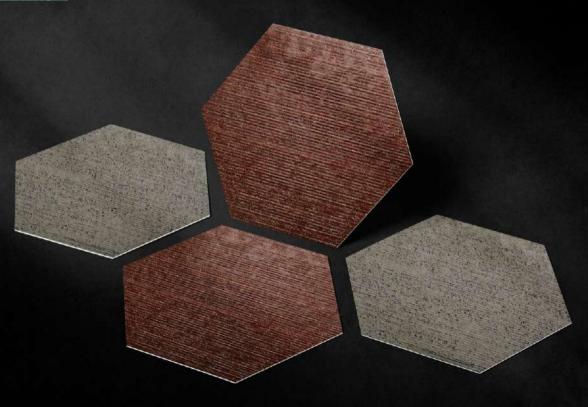

## FROM...

BRILLIANT,
APPEALING,
ARTISTIC,
QUIRKY

\*300×260×150

Hexagon Tiles Designs collection\*

8MM (Approx)\* Thickness

\*12PCS Packing per Box\*

\***7.54** sq.ft. Coverage Area\*

\*0.70 sq.mtr. Coverage Area\*

\*SOL BODY (Semi Vitrified)\*

\*12 KG

Weight - 12 kg (Approx)\*

**GROWTH** 

DISCOVER YOUR SPACE

LIKE NEVER

BEFORE

VERSATILE