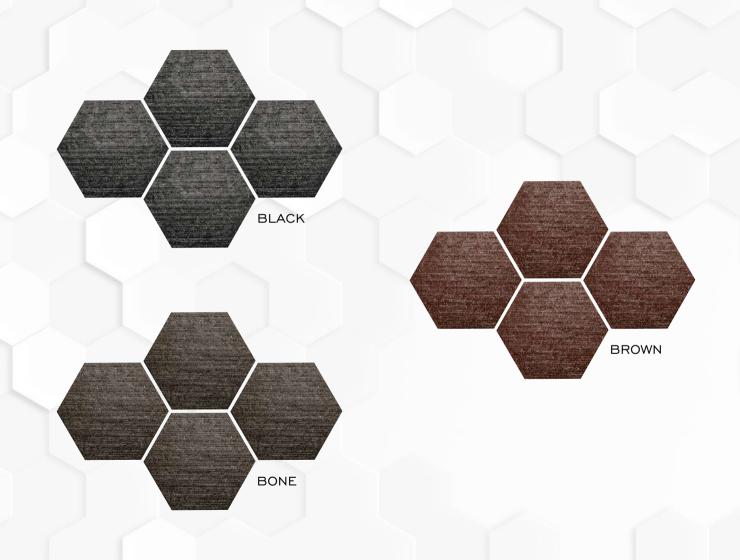

## FROM...

BRILLIANT,
APPEALING,
ARTISTIC,
QUIRKY

\*300×260×150

Hexagon Tiles Designs collection\*

8MM (Approx)\* Thickness

\*12PCS Packing per Box\*

\***7.54** sq.ft. Coverage Area\*

\*0.70 sq.mtr. Coverage Area\*

\*SOL BODY (Semi Vitrified)\*

\*12 KG

Weight - 12 kg (Approx)\*

**GROWTH** 

DISCOVER YOUR SPACE

LIKE NEVER

BEFORE

VERSATILE