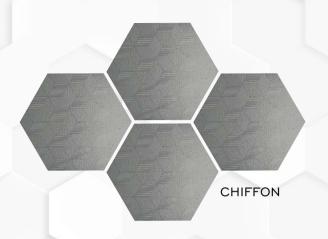

## FROM...

BRILLIANT,
APPEALING,
ARTISTIC,
QUIRKY

\*300×260×150

Hexagon Tiles Designs collection\*

8MM (Approx)\* Thickness

\*12PCS Packing per Box\*

\***7.54** sq.ft. Coverage Area\*

\*0.70 sq.mtr. Coverage Area\*

\*SOL BODY (Semi Vitrified)\*

\*12 KG

Weight - 12 kg (Approx)\*

**GROWTH** 

DISCOVER YOUR SPACE

LIKE NEVER

BEFORE

VERSATILE