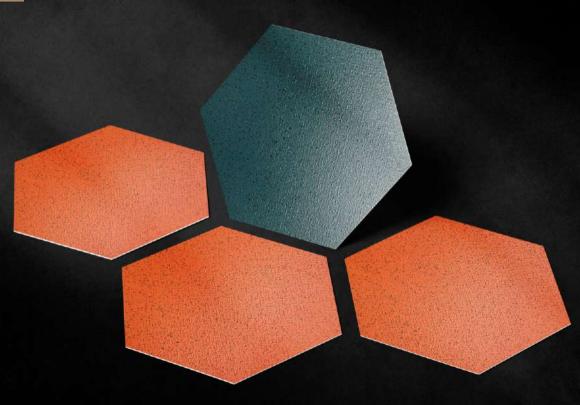

## FROM...

BRILLIANT,
APPEALING,
ARTISTIC,
QUIRKY

\*300×260×150

Hexagon Tiles Designs collection\*

8MM (Approx)\* Thickness

\*12PCS Packing per Box\*

\***7.54** sq.ft. Coverage Area\*

\*0.70 sq.mtr. Coverage Area\*

\*SOL BODY (Semi Vitrified)\*

\*12 KG

Weight - 12 kg (Approx)\*

**GROWTH** 

DISCOVER YOUR SPACE

LIKE NEVER

BEFORE

VERSATILE