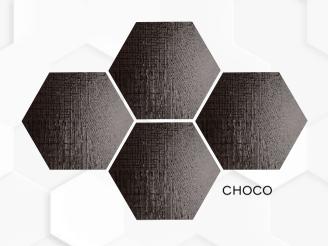

## FROM...

BRILLIANT,
APPEALING,
ARTISTIC,
QUIRKY

\*300×260×150

Hexagon Tiles Designs collection\*

8MM (Approx)\* Thickness

\*12PCS Packing per Box\*

\***7.54** sq.ft. Coverage Area\*

\*0.70 sq.mtr. Coverage Area\*

REDESIGN

Hexagon SERIES

THE

CHANGE MAKERS

DIVERSITY

THAT BRINGS

A DIFFERENCE

pearl/midnight