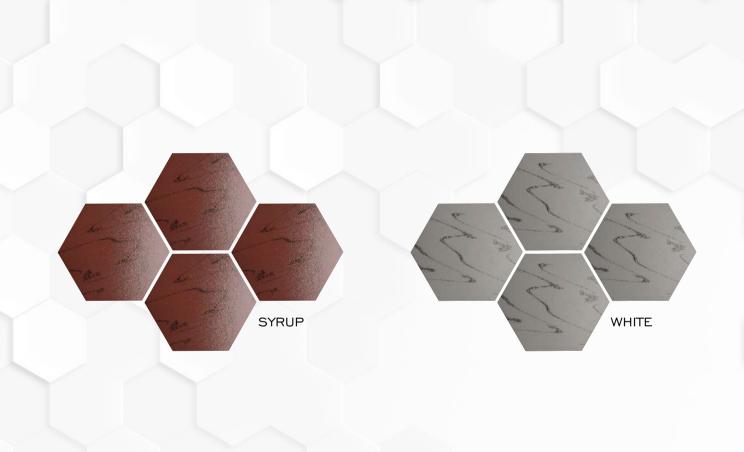

## FROM...

BRILLIANT,
APPEALING,
ARTISTIC,
QUIRKY

\*300×260×150

Hexagon Tiles Designs collection\*

8MM (Approx)\* Thickness

\*12PCS Packing per Box\*

\***7.54** sq.ft. Coverage Area\*

\*0.70 sq.mtr. Coverage Area\*

\*SOL BODY (Semi Vitrified)\*

\*12 KG

Weight - 12 kg (Approx)\*

**GROWTH** 

DISCOVER YOUR SPACE

LIKE NEVER

BEFORE

VERSATILE