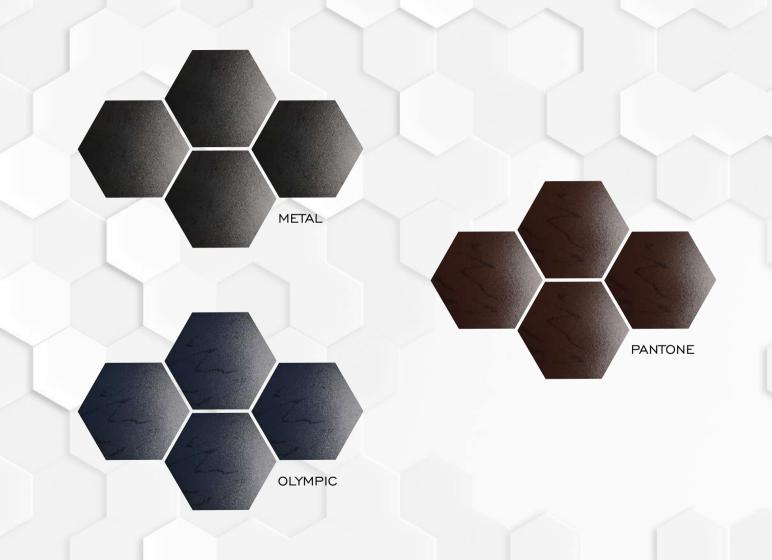

## FROM...

BRILLIANT,
APPEALING,
ARTISTIC,
QUIRKY

\*300×260×150

Hexagon Tiles Designs collection\*

8MM (Approx)\* Thickness

\*12PCS Packing per Box\*

\***7.54** sq.ft. Coverage Area\*

\*0.70 sq.mtr. Coverage Area\*

\*SOL BODY (Semi Vitrified)\*

\*12 KG

Weight - 12 kg (Approx)\*

**GROWTH** 

DISCOVER YOUR SPACE

LIKE NEVER

BEFORE

VERSATILE