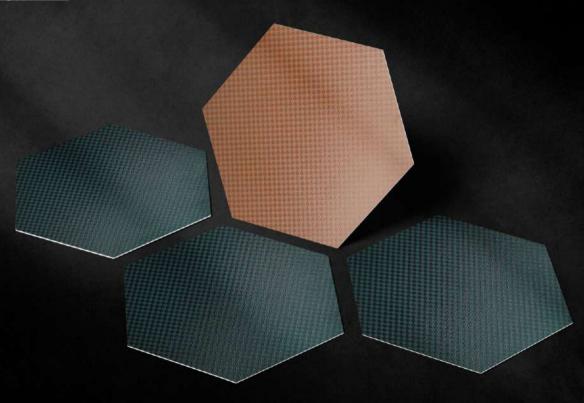

## FROM...

BRILLIANT,
APPEALING,
ARTISTIC,
QUIRKY

\*300×260×150

Hexagon Tiles Designs collection\*

8MM (Approx)\* Thickness

\*12PCS Packing per Box\*

\***7.54** sq.ft. Coverage Area\*

\*0.70 sq.mtr. Coverage Area\*

\*SOL BODY (Semi Vitrified)\*

\*12 KG

Weight - 12 kg (Approx)\*

**GROWTH** 

DISCOVER YOUR SPACE

LIKE NEVER

BEFORE

VERSATILE