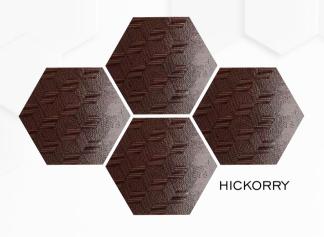

## FROM...

BRILLIANT,
APPEALING,
ARTISTIC,
QUIRKY

\*300×260×150

Hexagon Tiles Designs collection\*

8MM (Approx)\* Thickness

\*12PCS Packing per Box\*

\***7.54** sq.ft. Coverage Area\*

\*0.70 sq.mtr. Coverage Area\*

\*SOL BODY (Semi Vitrified)\*

\*12 KG

Weight - 12 kg (Approx)\*

**GROWTH** 

DISCOVER YOUR SPACE

LIKE NEVER

BEFORE

VERSATILE