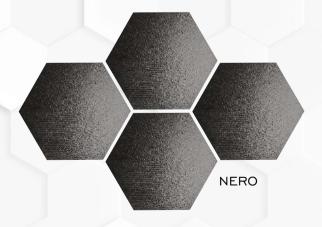

## FROM...

BRILLIANT,
APPEALING,
ARTISTIC,
QUIRKY

\*300×260×150

Hexagon Tiles Designs collection\*

8MM (Approx)\* Thickness

\*12PCS Packing per Box\*

\***7.54** sq.ft. Coverage Area\*

\*0.70 sq.mtr. Coverage Area\*

REDESIGN

Hexagon SERIES

THE

CHANGE MAKERS

DIVERSITY

THAT BRINGS

A DIFFERENCE

pearl/midnight