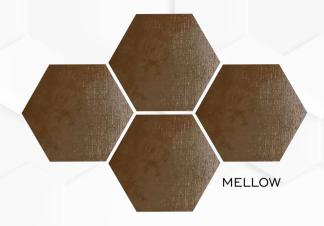

## FROM...

BRILLIANT,
APPEALING,
ARTISTIC,
QUIRKY

\*300×260×150

Hexagon Tiles Designs collection\*

8MM (Approx)\* Thickness

\*12PCS Packing per Box\*

\***7.54** sq.ft. Coverage Area\*

\*0.70 sq.mtr. Coverage Area\*