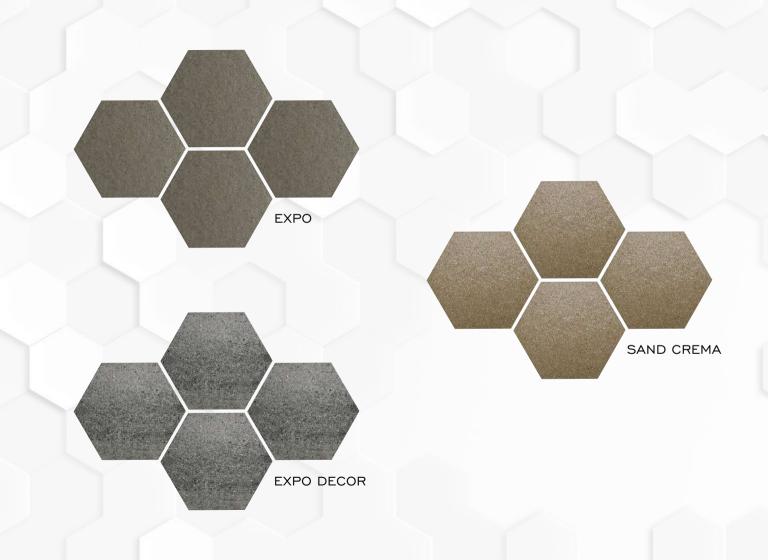

## FROM...

BRILLIANT,
APPEALING,
ARTISTIC,
QUIRKY

\*300×260×150

Hexagon Tiles Designs collection\*

8MM (Approx)\* Thickness

\*12PCS Packing per Box\*

\***7.54** sq.ft. Coverage Area\*

\*0.70 sq.mtr. Coverage Area\*

\*SOL BODY (Semi Vitrified)\*

\*12 KG

Weight - 12 kg (Approx)\*

**GROWTH** 

DISCOVER YOUR SPACE

LIKE NEVER

BEFORE

VERSATILE