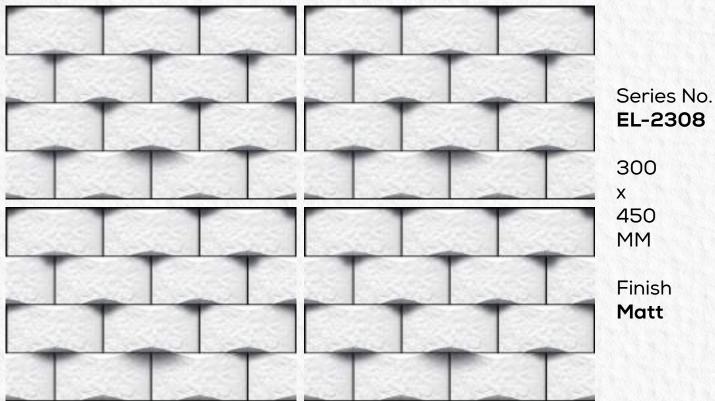

300 x 450 MM

300 x 450 MM

Series No. **EL-2207** 300x450MM | **Matt** 

300 X 450 MM

300

x 450

MM

Series No. **EL-2304** 300x450MM | **Matt** 