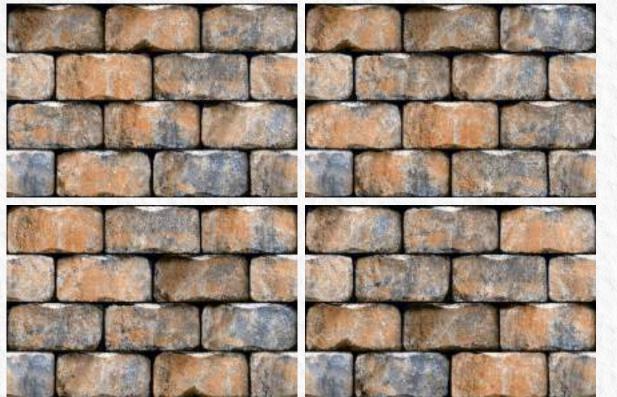

## Wall Tiles

Intricate designs, graceful colours, and enriching textures of these wall tile designs will add character and dimension to space, making it look mesmerizing.

## Bold Look

The ultra-modern luxrious tiles collection includes a range of variaty effect tile patterns which can be highlighted by feature to create a truly show-stopping and bold look in your next design project.