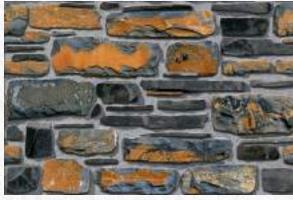

## Sugar Finish

Every Tile Have Different Story Write Your Amazing Story With Arms Communication

## CREATE A BRAND THAT IS A CATALYST FOR EMOTIONAL CONNECTION.

SUGAR EFFECT

HIGH DEPTH EFFECT

**GLOSSY & MATT** 

Sugar finish floor tiles have a grainy appearance on the surface, making them a unique tiling option for both residential and commercial places.