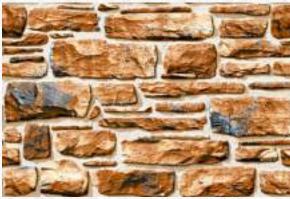

## Wall Tiles

Intricate designs, graceful colours, and enriching textures of these wall tile designs will add character and dimension to space, making it look mesmerizing.