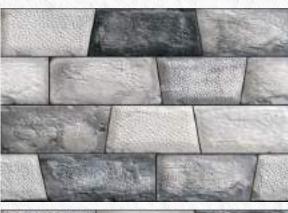

## Sugar Finish

Every Tile Have Different Story Write Your Amazing Story With Arms Communication

## CREATE A BRAND THAT IS A CATALYST FOR EMOTIONAL CONNECTION.

SUGAR EFFECT

HIGH DEPTH EFFECT

**GLOSSY & MATT** 

Sugar finish floor tiles have a grainy appearance on the surface, making them a unique tiling option for both residential and commercial places.

## Wall Tiles

Intricate designs, graceful colours, and enriching textures of these wall tile designs will add character and dimension to space, making it look mesmerizing.