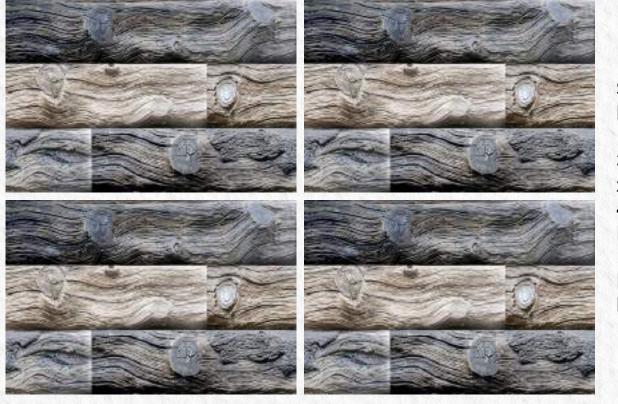

## Wall Tiles

Intricate designs, graceful colours, and enriching textures of these wall tile designs will add character and dimension to space, making it look mesmerizing.

## Bold Look

The ultra-modern luxrious tiles collection includes a range of variaty effect tile patterns which can be highlighted by feature to create a truly show-stopping and bold look in your next design project.