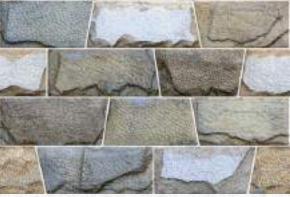

## Sugar Finish

Every Tile Have Different Story Write Your Amazing Story With Arms Communication

## CREATE A BRAND THAT IS A CATALYST FOR EMOTIONAL CONNECTION.

SUGAR EFFECT

HIGH DEPTH EFFECT

**GLOSSY & MATT** 

Sugar finish floor tiles have a grainy appearance on the surface, making them a unique tiling option for both residential and commercial places.