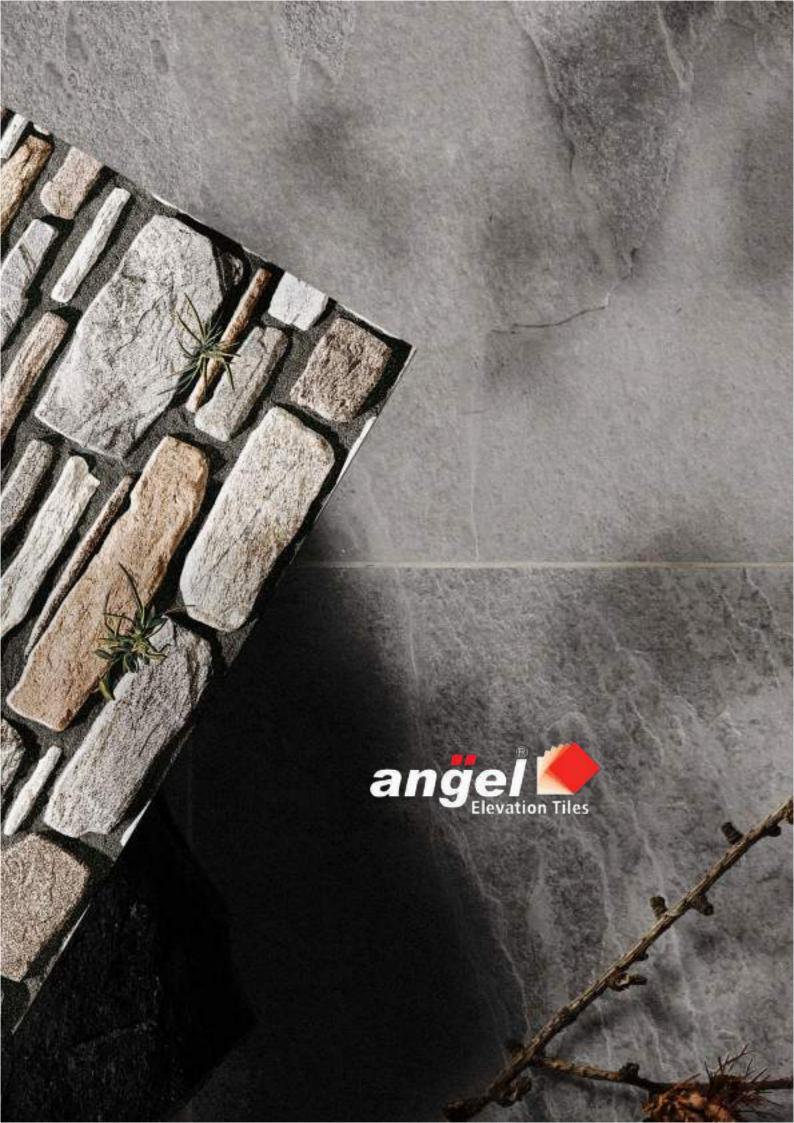

## Sugar Finish

Every Tile Have Different Story Write Your Amazing Story With Arms Communication

## CREATE A BRAND THAT IS A CATALYST FOR EMOTIONAL CONNECTION.

SUGAR EFFECT

HIGH DEPTH EFFECT

**GLOSSY & MATT** 

Sugar finish floor tiles have a grainy appearance on the surface, making them a unique tiling option for both residential and commercial places.

## Wall Tiles

Intricate designs, graceful colours, and enriching textures of these wall tile designs will add character and dimension to space, making it look mesmerizing.