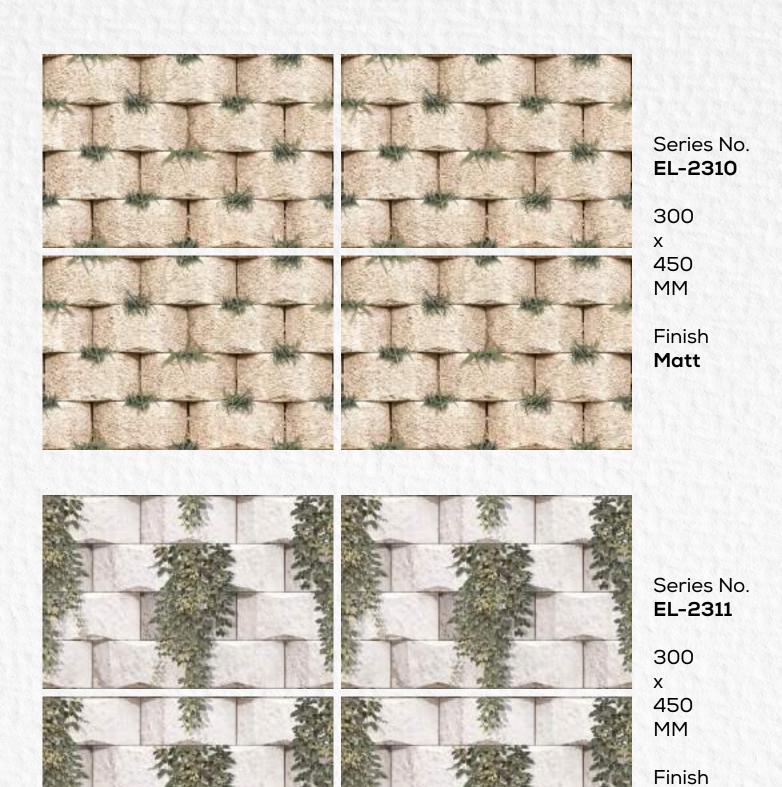

300 x 450 MM

Finish **Matt** 

300 x 450 MM

300

X

450 MM

Series No. **EL-1812** 300x450MM | **Matt** 

Finish **Matt** 