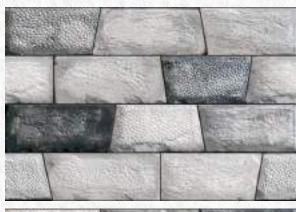

## Sugar Finish

Every Tile Have Different Story Write Your Amazing Story With Arms Communication

## CREATE A BRAND THAT IS A CATALYST FOR EMOTIONAL CONNECTION.

SUGAR EFFECT

HIGH DEPTH EFFECT

**GLOSSY & MATT** 

Sugar finish floor tiles have a grainy appearance on the surface, making them a unique tiling option for both residential and commercial places.

## Wall Tiles

Intricate designs, graceful colours, and enriching textures of these wall tile designs will add character and dimension to space, making it look mesmerizing.