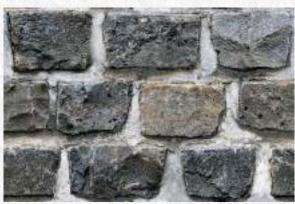

## Wall Tiles

Intricate designs, graceful colours, and enriching textures of these wall tile designs will add character and dimension to space, making it look mesmerizing.