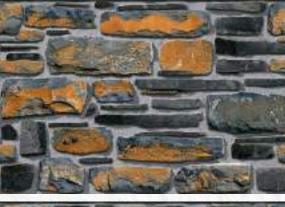

## Wall Tiles

Intricate designs, graceful colours, and enriching textures of these wall tile designs will add character and dimension to space, making it look mesmerizing.