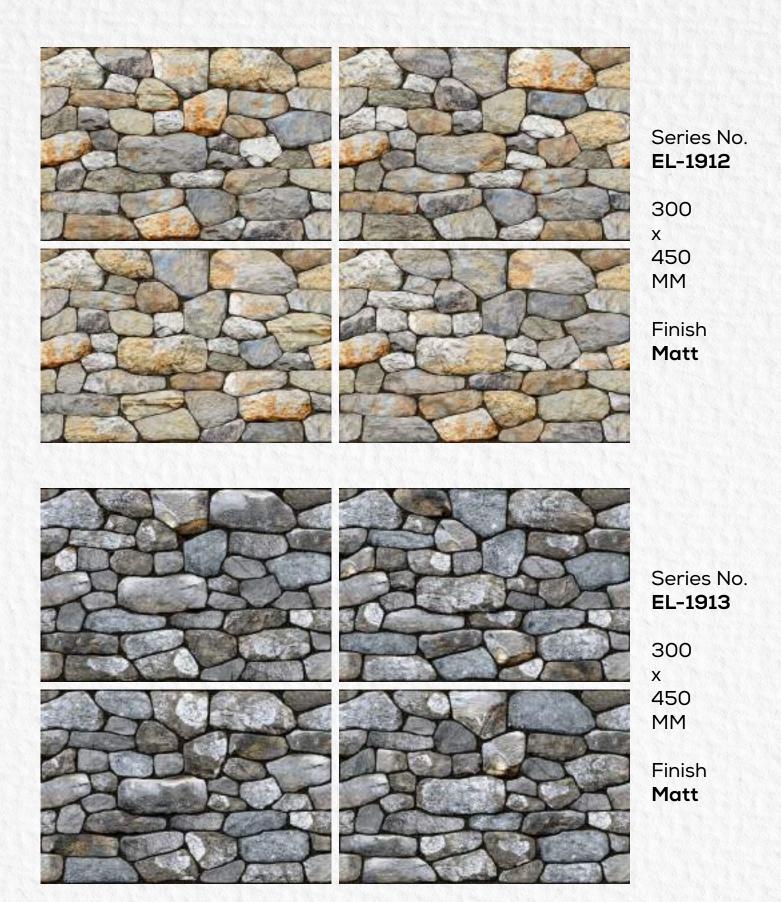

300 x 450 MM

Finish **Matt** 

300 x 450 MM

300

X

450 MM

Series No. **EL-1812** 300x450MM | **Matt** 

Finish **Matt** 