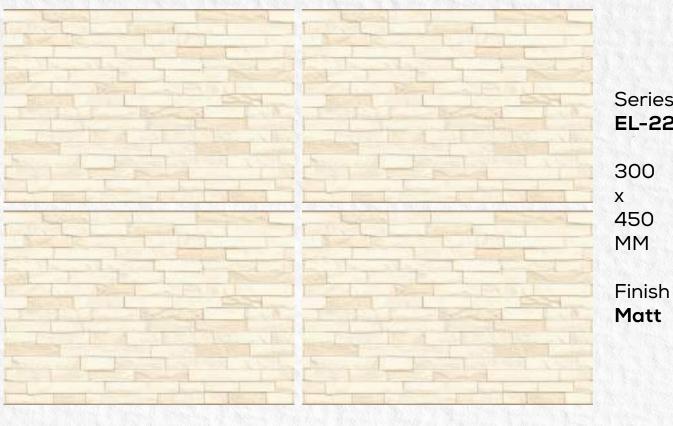

300 x 450 MM

Finish **Matt** 

300 x 450 MM

300

X

450 MM

Series No. **EL-1812** 300x450MM | **Matt** 

Finish **Matt** 